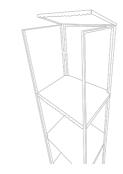

Starting at the bottom, gently slide each shelf into positon. Ensure the shelf is slotted into place and secure before moving on to the next.

Place the top shelf onto of the frame and ensure this is secure.