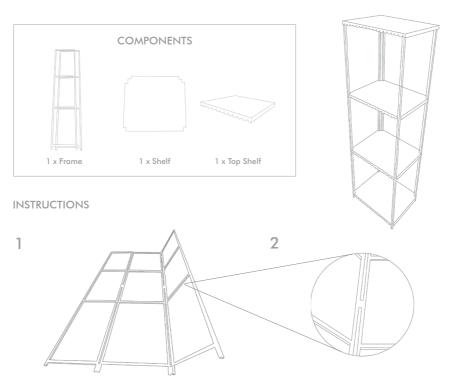

### REMI SCALLOP FOLDING SHELVES

Lie the frame on a flat surface to open and stand the frame so this is in square form. Assemble in desired situ to avoid carrying. CAUTION! Keep fingers away from folding hinge. Risk of finger entrapment.

Starting at the bottom, gently slide each shelf into positon. Ensure the shelf is slotted into place and secure before moving on to the next.

Place the top shelf onto of the frame and ensure this is secure.