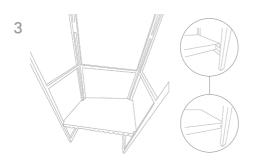

Starting at the bottom, gently slide each shelf into positon. Ensure the shelf is slotted into place and secure before moving on to the next.

Place the top shelf onto of the frame and ensure this is secure.